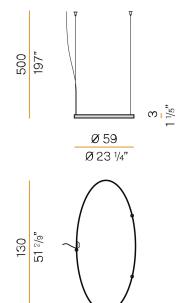

|
| LUMEN OUTPUT             | 4079lm              |
| EFFICIENCY               | 71.9%               |
| WEIGHT                   | 1,53 Kg             |
| PROTECTION DEGREE        | IP20                |
| COLOUR TOLLERANCES       | SDCM 3              |
| PACKING DIMENSIONS (CM)  | 71,0 x 136,0 x 10,0 |
|                          |                     |



Single or multiple suspension lighting fixture for interiors, with direct and indirect light emission.

Bended extruded aluminium structure in white, black, bronze, mat brass or titanium polyacrylic paint.

Extruded polycarbonate diffuser with opaline finish.

Suspension kit with griplocks and 5m (196,9") long steel cables.

5m (196,9") long power cable in transparent PVC.

Provided without power canopy.







## Technical drawing



## Polar diagram