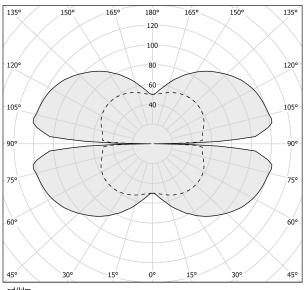

| 4079lm              |
| EFFICIENCY               | 71.9%               |
| WEIGHT                   | 1,53 Kg             |
| PROTECTION DEGREE        | IP20                |
| COLOUR TOLLERANCES       | SDCM 3              |
| PACKING DIMENSIONS (CM)  | 71,0 x 136,0 x 10,0 |
|                          |                     |



Single or multiple suspension lighting fixture for interiors, with direct and indirect light emission.

Bended extruded aluminium structure in white, black, bronze, mat brass or titanium polyacrylic paint.

Extruded polycarbonate diffuser with opaline finish.

Suspension kit with griplocks and 5m (196,9") long steel cables.

5m (196,9") long power cable in transparent PVC.

Provided without power canopy.







## Technical drawing



## Polar diagram