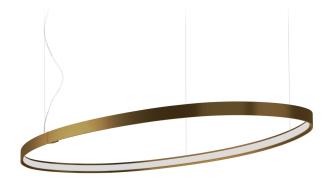

Single or multiple suspension lighting fixture for interiors, with direct and indirect light emission.

Bended extruded aluminium structure in white, black, bronze, mat brass or titanium polyacrylic paint.

Extruded polycarbonate diffuser with opaline finish.

Suspension kit with griplocks and 5m (196,9") long steel cables.

5m (196,9") long power cable in transparent PVC.

Provided without power canopy.